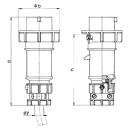

## Drawing

| Drawing                  | Amp.    |      | 16   |      |      | 32   |      |
|--------------------------|---------|------|------|------|------|------|------|
| 2 MB 171                 | Poles   | 3    | 4    | 5    | 3    | 4    | 5    |
| Dim. in mm               | a       | 162  | 172  | 186  | 199  | 199  | 213  |
|                          | b       | 71   | 79   | 89   | 95   | 95   | 102  |
|                          | n       | 129  | 139  | 152  | 157  | 157  | 172  |
|                          | у       | 19   | 19   | 22   | 24.5 | 24.5 | 28.5 |
| Terminal for cond. cross |         | 1    | 1    | 1    | 2.5  | 2.5  | 2.5  |
| section (mm²) n          | ninmax. | -2.5 | —2.5 | —2.5 | 6    | -6   | -6   |
|                          |         |      |      |      |      |      |      |